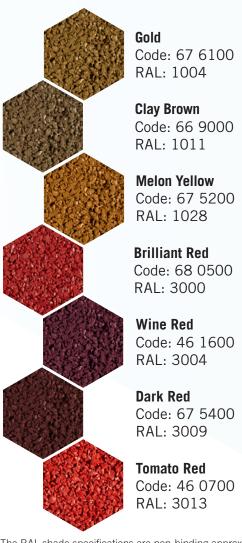

## **COLOURED GRANULES: SPECIAL COLOURS**

### UNLIMITED COLOUR RANGE. THE FREEDOM TO BE CREATIVE: EPDM GRANULES BY MELOS®.

In addition to 28 standard colours we deliver very individual special colours on request - for unique representative design options for both indoor and outdoor areas. High delivery capacity, flexible delivery service and high colour stability are further convincing advantages of the coloured EPDM granules for bounded floorings. Here you find 23 exemplary special colours:

Chocolate Brown Code: 66 1200 RAL: 8017

**Traffic White**Code: 66 6500
RAL: 9016

The RAL shade specifications are non-binding approximations.

With sensitive colours such as shades of grey and blue the use of an aliphatic binder is recommended.