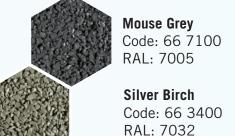

**Meadow** Code: 66 4200 RAL: 6021

**Khaki**Code: 46 2300
RAL: 7034

Medium Grey Code: 66 8100 RAL: 7037

**Tele Grey** Code: 46 7300 RAL: 7046

Medium Teak Code: 66 8400 RAL: 8001

Sepia Brown Code: 66 8000 RAL: 8014