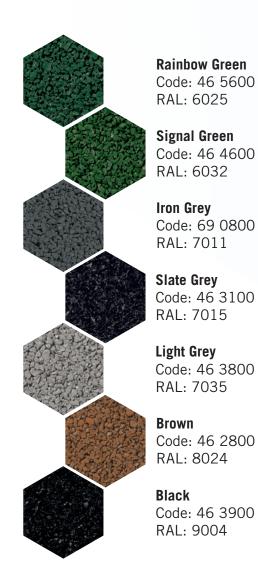

# **COLOURED GRANULES: STANDARD COLOURS**

#### THE BIGGEST RANGE AND HIGHEST AVAILABILITY IN THE MARKET.

Motivation in sport, fun and leisure time, harmony at work - there are many good reasons why we produce granules in the most beautiful colours. As a leading producer of coloured synthetic granules for bounded flooring systems we have committed to first-class quality and maximum colour variety. Here you find our proven 28 standard colours:

The RAL shade specifications are non-binding approximations.

With sensitive colours such as shades of grey and blue the use of an aliphatic binder is recommended.