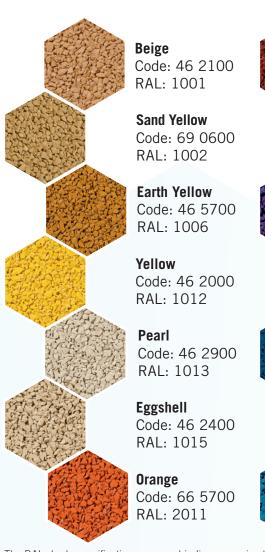

# **COLOURED GRANULES: STANDARD COLOURS**

#### THE BIGGEST RANGE AND HIGHEST AVAILABILITY IN THE MARKET.

Motivation in sport, fun and leisure time, harmony at work - there are many good reasons why we produce granules in the most beautiful colours. As a leading producer of coloured synthetic granules for bounded flooring systems we have committed to first-class quality and maximum colour variety. Here you find our proven 28 standard colours:

The RAL shade specifications are non-binding approximations.

With sensitive colours such as shades of grey and blue the use of an aliphatic binder is recommended.